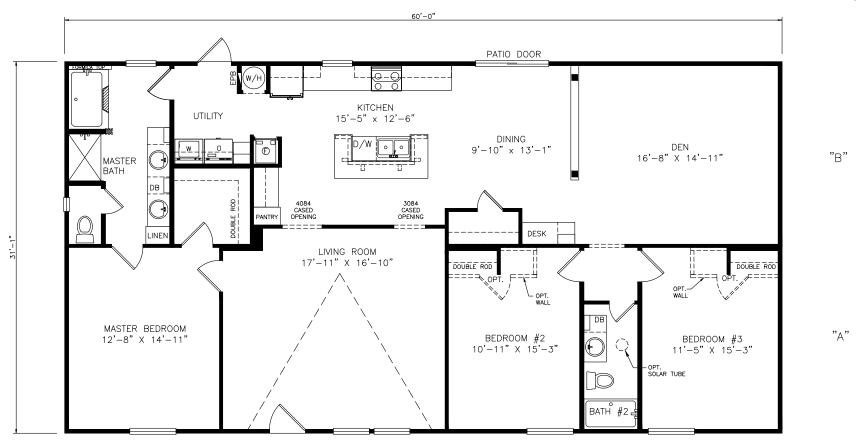

## **Sterlington**

Classic Series

1,865 SQ. FT. (Approximate) 3 Bedroom, 2 Bath

Last Updated: 11-4-21