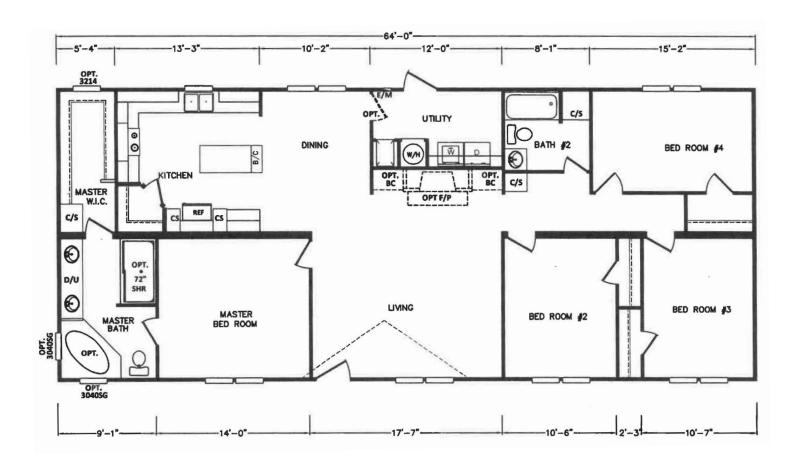

## **Starkville**

MD Series - Multi-Sections

1,728 SQ. FT. (Approximate) 4 Bedroom, 2 Bath

Last Updated: 2-23-24