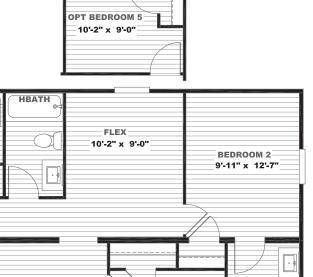

## **Sallis**

**Epic Collection Series** 

2,001 SQ. FT. (Approximate) 4 Bedroom, 3 Bath

**DINING ROOM** 

9'4" x 12'7"

KITCHEN

D/W

LIVING ROOM

18'-3" x 12'-7"

Last Updated: 6-23-23

**BEDROOM 3** 

10'-0" x 10'-2"

28' x 76'

FACTORY SELECT HOMES

PRIMARY BEDROOM

13'-6" x 12'-7"

MANUFACTURED BY:

BEDROOM 4-10'-1" x 12'-7"

DEN

16'-0" x 12'-7"

Clayton

I authorize Factory Select Homes to build my house, per this plan.

| X |                         |  |
|---|-------------------------|--|
|   | Customer Signature/Date |  |