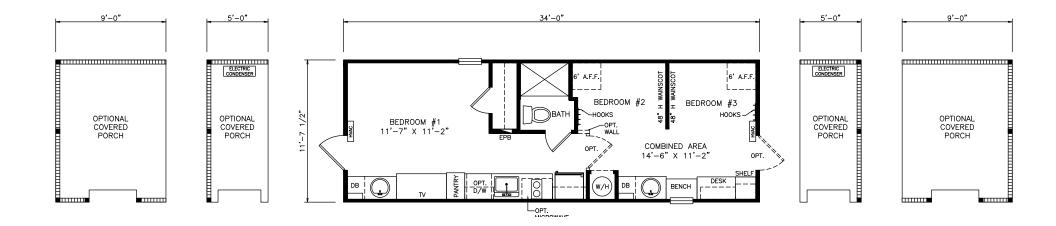

## Rhenda

Select Series

399 SQ. FT. (Approximate) 3 Bedroom, 1 Bath

Last Updated: 11-5-21