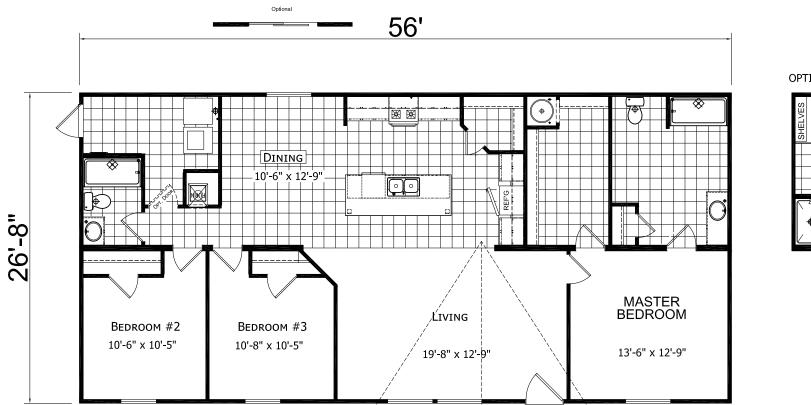

## Ramseur

Ridgecrest Series by Champion Homes | Dresden, TN 1,494 SQ. FT. (Approximate) 3 Bedroom, 2 Bath

Last Updated: 1-5-21

★ FACTORY SELECT HOMES 535 Highway 35 South Carthage, MS 39051