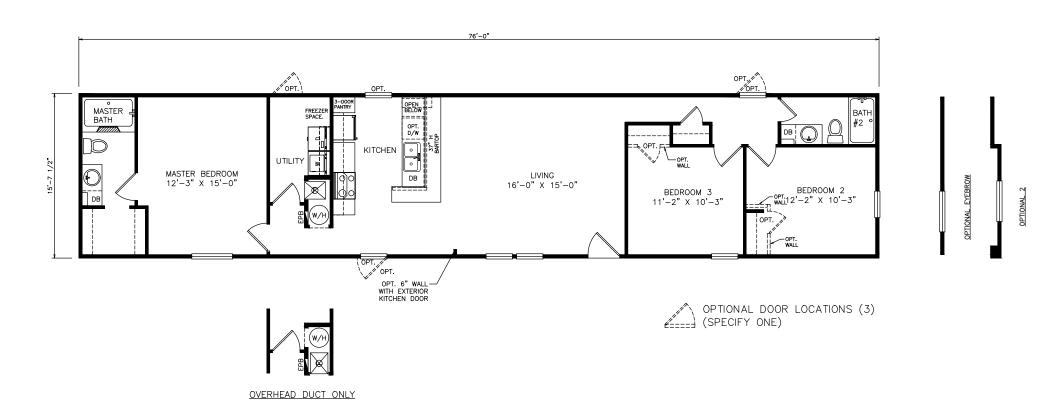

## **Presley**

Classic Series

1,193 SQ. FT. (Approximate) 3 Bedroom, 2 Bath

Last Updated: 11-4-21