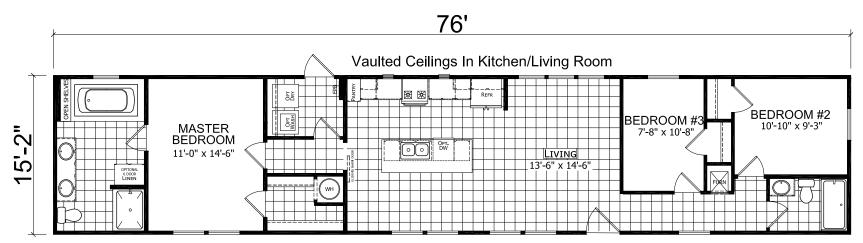

## **Pinetop**

Ridgecrest Series by Champion Homes | Dresden, TN

FACTORY Oelect Homes

1,153 SQ. FT. (Approximate) 3 Bedroom, 2 Bath

OPTIONAL 60" CERAMIC SHOWER

FACTORY SELECT HOMES 535 Highway 35 South Carthage, MS 39051