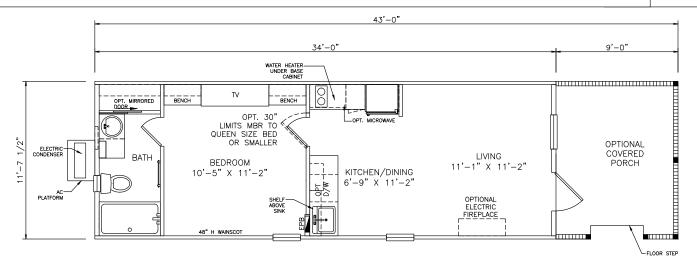

## Nelle

Select Series

399 SQ. FT. (Approximate) 1 Bedroom, 1 Bath

Last Updated: 11-5-21

OPT. WASHER/DRYER

**FACTORY SELECT HOMES** 535 Highway 35 South Carthage, MS 39051