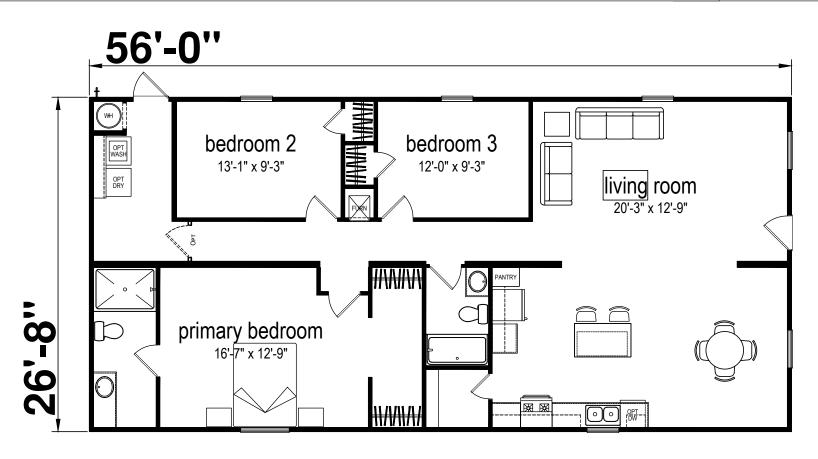

## **Natchez**

Prime Series by Champion Homes | Benton, KY 1,493 SQ. FT. (Approximate) 3 Bedroom, 2 Bath

Last Updated: 8-22-23

**FACTORY SELECT HOMES** 535 Highway 35 South Carthage, MS 39051