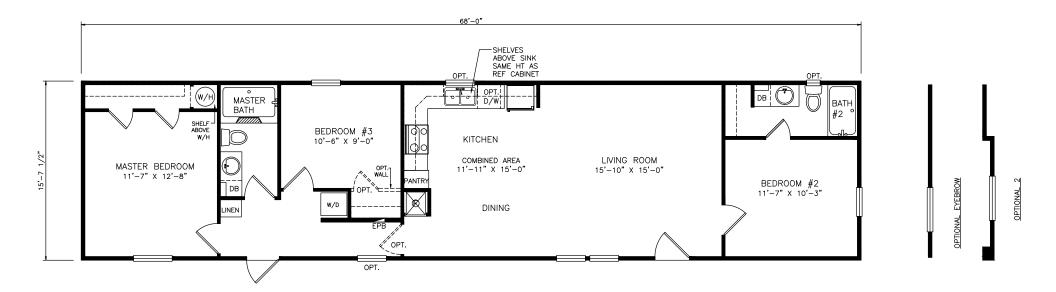

## Mosby

Select Series

795 SQ. FT. (Approximate) 3 Bedroom, 2 Bath

Last Updated: 11-5-21