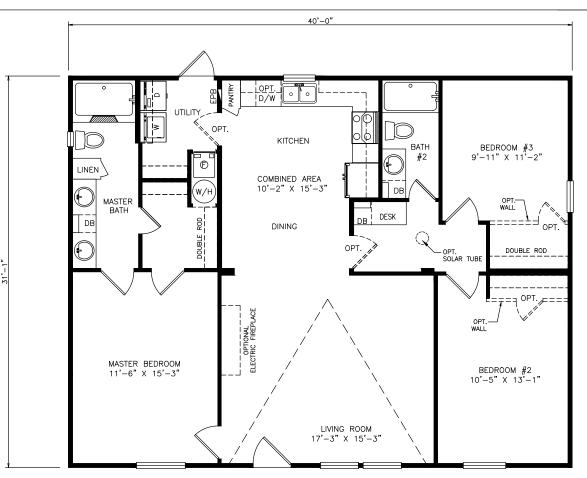

## 1,248 SQ. FT. (Approximate) 3 Bedroom, 2 Bath

Last Updated: 11-5-21

FACTORY SELECT HOMES 535 Highway 35 South Carthage, MS 39051