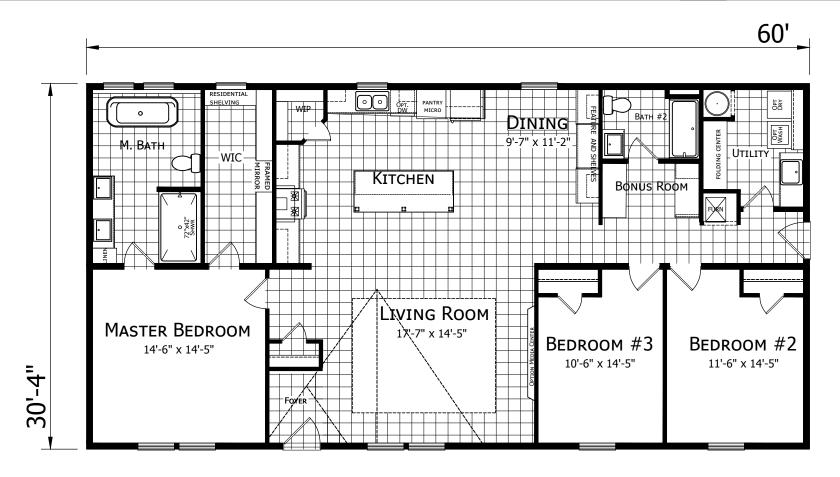

## Mingo

Ascend Series by Champion Homes | Dresden, TN 1,820 SQ. FT. (Approximate) 3 Bedroom, 2 Bath

Last Updated: 6-1-21

**FACTORY SELECT HOMES** 535 Highway 35 South Carthage, MS 39051