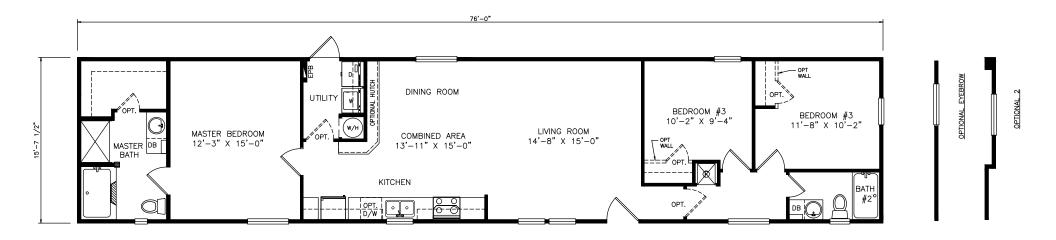

## Metter

Select Series

1,193 SQ. FT. (Approximate) 3 Bedroom, 2 Bath

Last Updated: 11-5-21