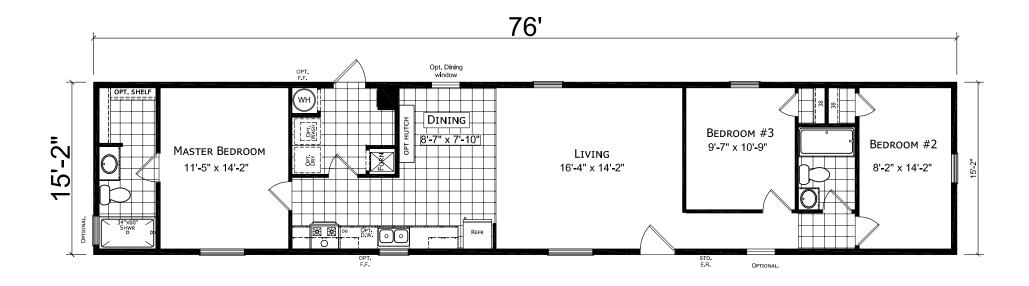

## Mescal

Commonwealth Series by Champion Homes | Dresden, TN

1,153 SQ. FT. (Approximate) 3 Bedroom, 2 Bath

Last Updated: 6-1-21

FACTORY SELECT HOMES 535 Highway 35 South Carthage, MS 39051