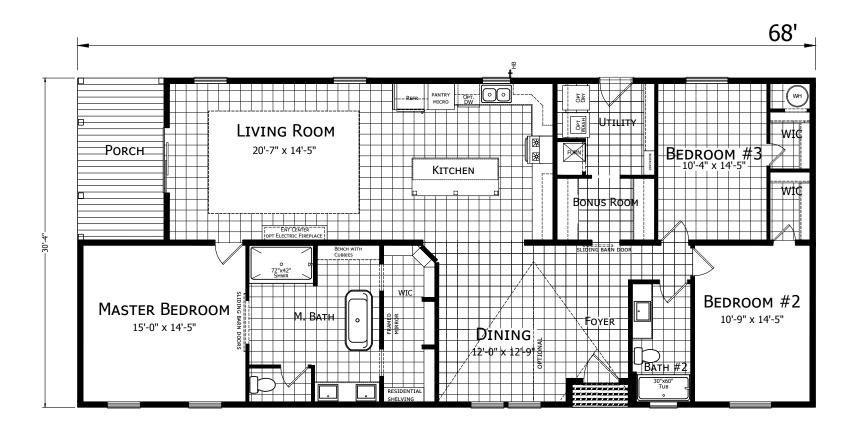

## McLeod

Ascend Series by Champion Homes | Dresden, TN **2,063 SQ. FT.** (Approximate) 3 Bedrooms, 2 Baths

Last Updated: 6-1-21