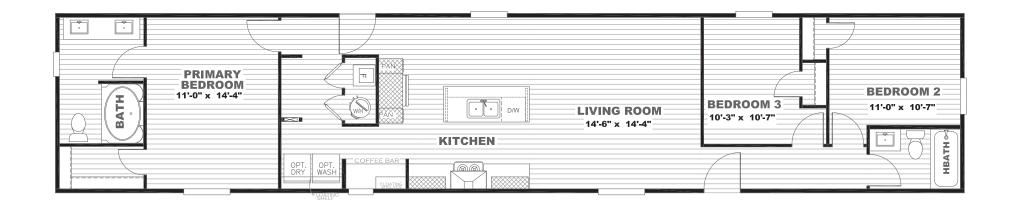

## Marton

**Epic Collection Series** 

1,140 SQ. FT. (Approximate) 3 Bedroom, 2 Bath

Last Updated: 8-22-23