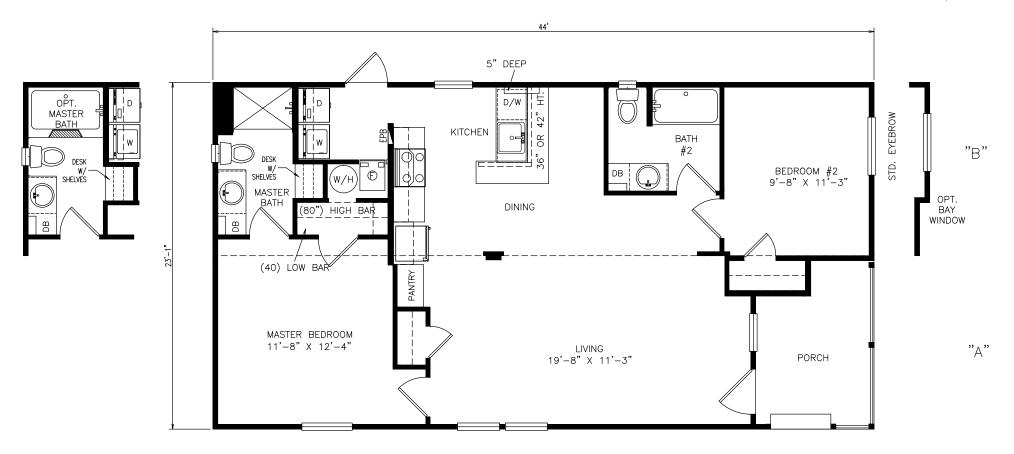

## Marson

Select Series

1,016 SQ. FT. (Approximate) 2 Bedroom, 2 Bath

Last Updated: 11-5-21