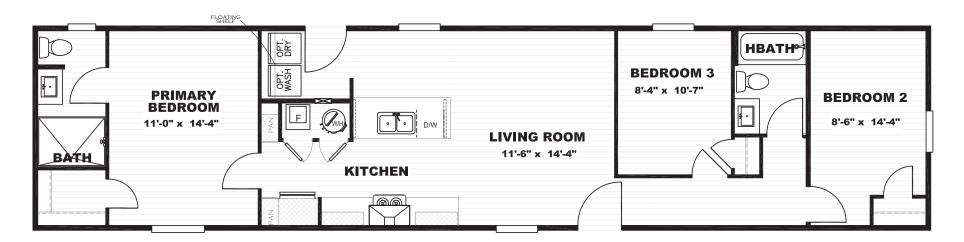

## **Marchwell**

**Epic Collection Series** 

990 SQ. FT. (Approximate) 3 Bedroom, 2 Bath

Last Updated: 6-23-23