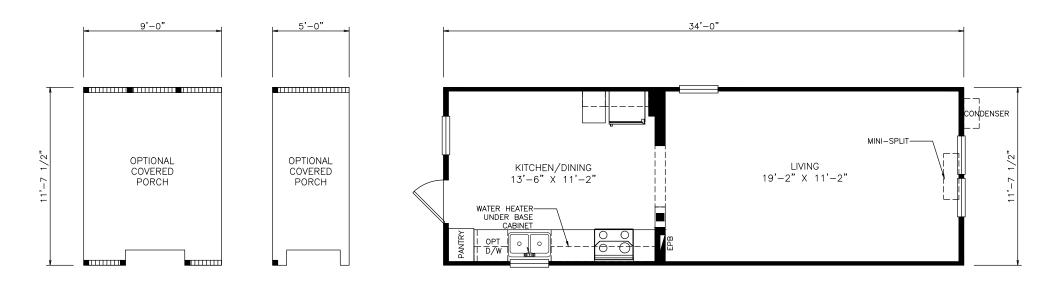

## Lumpkin

Select Series

399 SQ. FT. (Approximate) 1 Bedroom, 1 Bath

Last Updated: 11-5-21