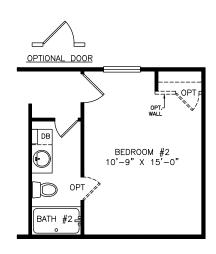

## Lena

Classic Series

880 SQ. FT. (Approximate) 2 Bedroom, 2 Bath

Last Updated: 11-4-21

OPTIONAL

OPTIONAL SHOWER

**FACTORY SELECT HOMES** 535 Highway 35 South Carthage, MS 39051