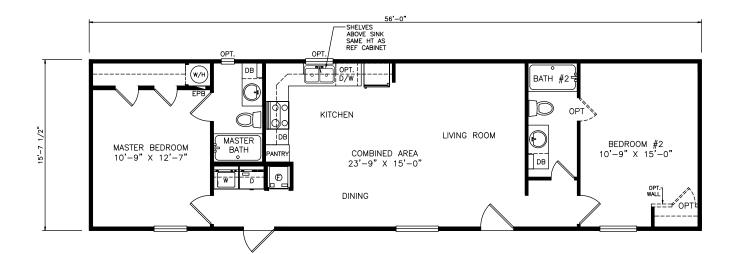

## Lena

Classic Series

880 SQ. FT. (Approximate) 2 Bedroom, 2 Bath

Last Updated: 11-4-21

OPTIONAL

OPTIONAL SHOWER

**FACTORY SELECT HOMES** 535 Highway 35 South Carthage, MS 39051