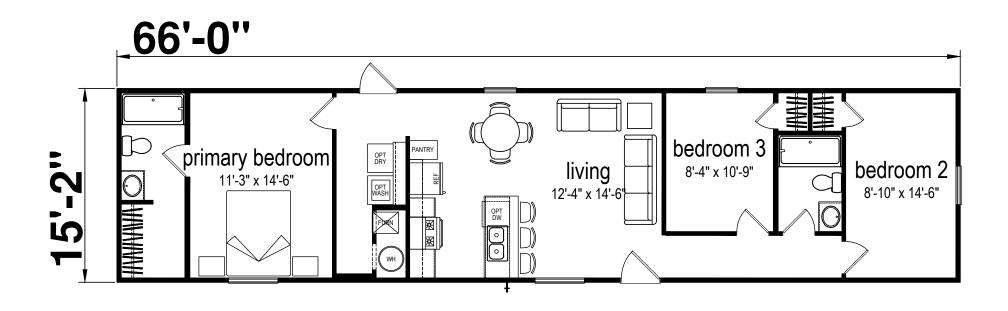

## Lecoma

Prime Series by Champion Homes | Benton, KY 1,001 SQ. FT. (Approximate) 3 Bedroom, 2 Bath

Last Updated: 8-22-23