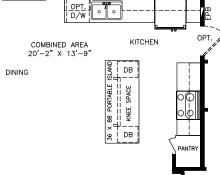

## **Classic Series**

1,497 SQ. FT. (Approximate) 3 Bedroom, 2 Bath

Last Updated: 11-4-21

OPTIONAL KITCHEN

FACTORY SELECT HOMES 535 Highway 35 South Carthage, MS 39051