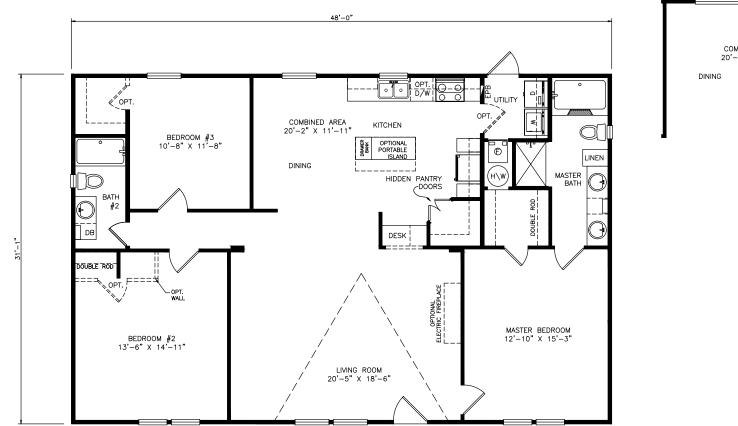

## **Classic Series**

1,497 SQ. FT. (Approximate) 3 Bedroom, 2 Bath

Last Updated: 11-4-21

OPTIONAL KITCHEN

FACTORY SELECT HOMES 535 Highway 35 South Carthage, MS 39051