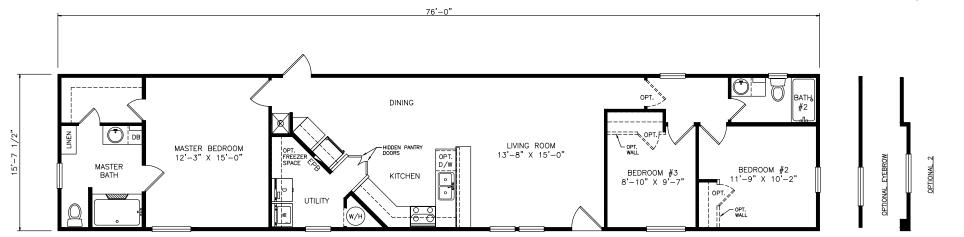

## Jospen

Classic Series

1,193 SQ. FT. (Approximate) 3 Bedroom, 2 Bath

Last Updated: 11-4-21