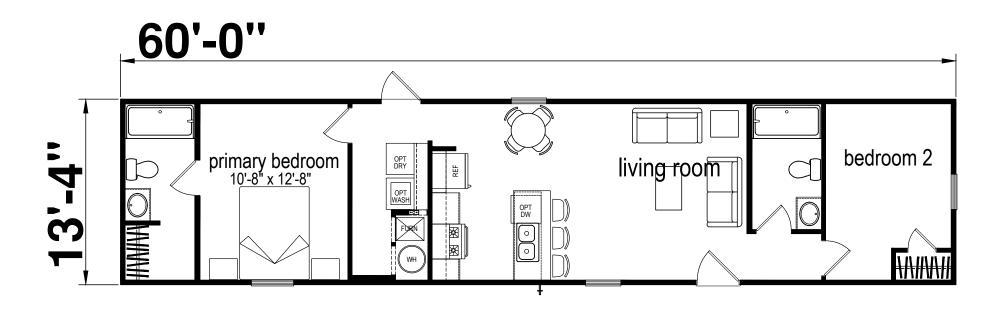

## **Jentilly**

Prime Series by Champion Homes | Benton, KY **800 SQ. FT.** (Approximate) 2 Bedroom, 2 Bath

Last Updated: 8-22-23