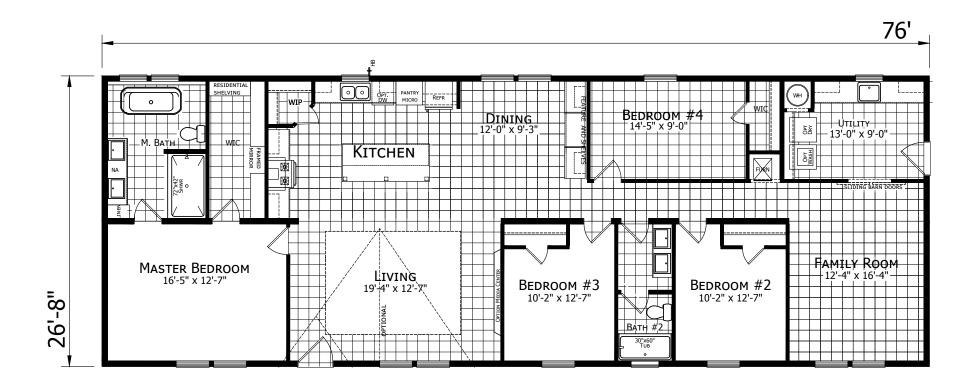

## Holmes

Ascend Series by Champion Homes | Dresden, TN 2,027 SQ. FT. (Approximate) 4 Bedrooms, 2 Baths

**FACTORY SELECT HOMES** 535 Highway 35 South Carthage, MS 39051