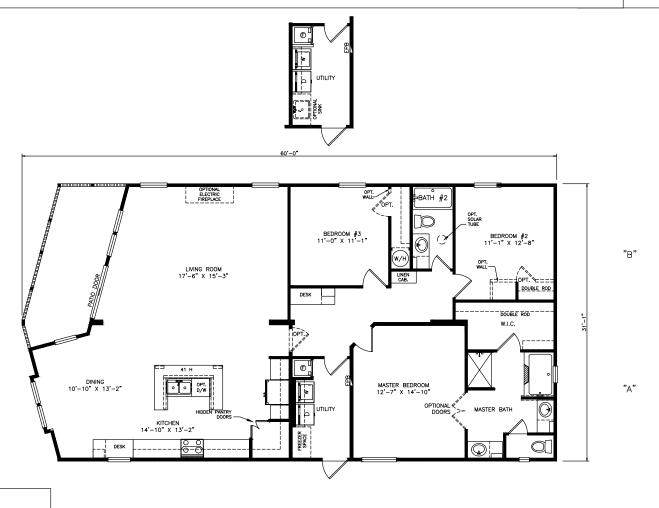

## Hermanville

Classic Series

1,678 SQ. FT. (Approximate) 3 Bedroom, 2 Bath

Last Updated: 11-4-21

FACTORY SELECT HOMES 535 Highway 35 South Carthage, MS 39051