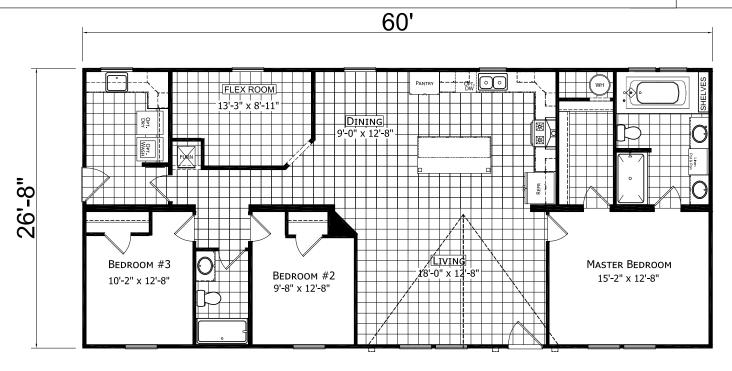

## Harrisburg

Ridgecrest Series by Champion Homes | Dresden, TN 1,600 SQ. FT. (Approximate) 3 Bedroom, 2 Bath

Last Updated: 1-5-21