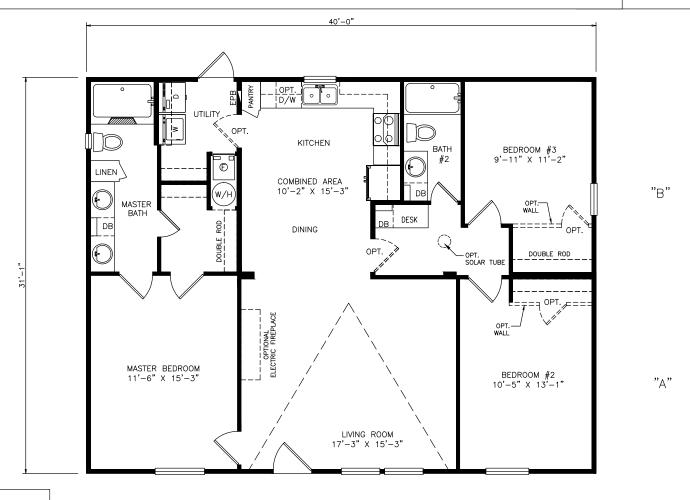

## Hargis

Classic Series

1,248 SQ. FT. (Approximate) 3 Bedroom, 2 Bath

Last Updated: 11-4-21

FACTORY SELECT HOMES 535 Highway 35 South Carthage, MS 39051

MANUFACTURED B

| authorize Facto | v Se | lect F | lomes ' | to build | mv | house. | per this | plan. |
|-----------------|------|--------|---------|----------|----|--------|----------|-------|
|-----------------|------|--------|---------|----------|----|--------|----------|-------|