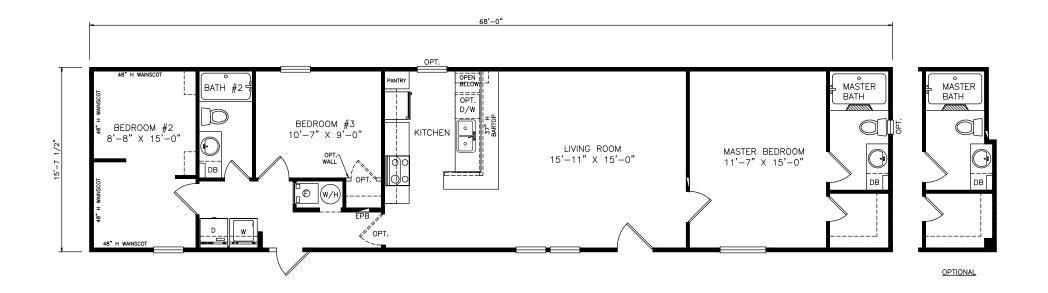

## **Glenville**

Select Series

1,068 SQ. FT. (Approximate) 3 Bedroom, 2 Bath

Last Updated: 11-5-21