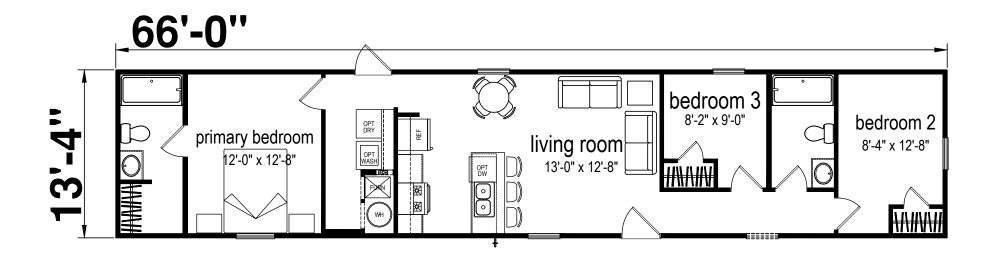

## **Erie**

Prime Series by Champion Homes | Benton, KY 880 SQ. FT. (Approximate) 3 Bedrooms, 2 Baths

Last Updated: 8-22-23