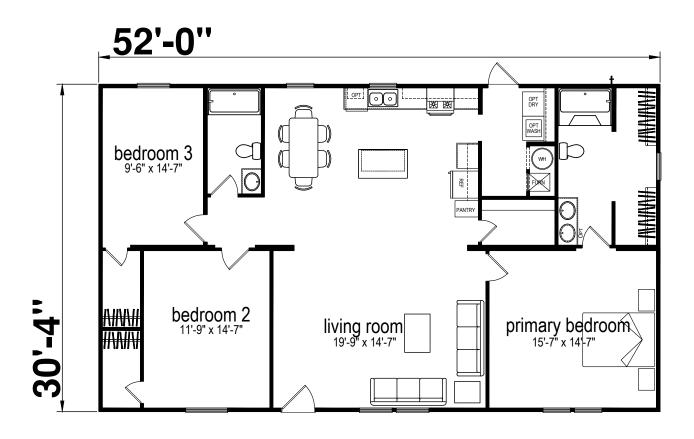

## **Ellsworth**

Prime Series by Champion Homes | Benton, KY 1,577 SQ. FT. (Approximate) 3 Bedroom, 2 Bath

Last Updated: 8-22-23

FACTORY SELECT HOMES 535 Highway 35 South Carthage, MS 39051