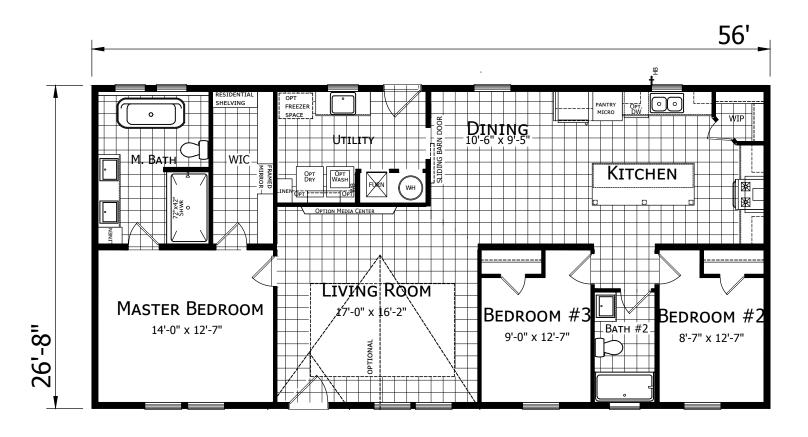

## **Doxey**

Ascend Series by Champion Homes | Dresden, TN 1,493 SQ. FT. (Approximate) 3 Bedrooms, 2 Baths

Last Updated: 6-1-21

**FACTORY SELECT HOMES** 535 Highway 35 South Carthage, MS 39051