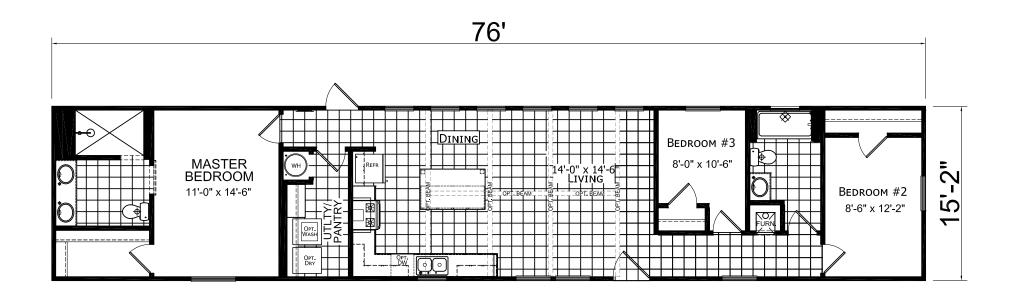

## **Cyrus**

Ridgecrest Series by Champion Homes | Dresden, TN 1,153 SQ. FT. (Approximate) 3 Bedroom, 2 Bath

Last Updated: 1-5-21