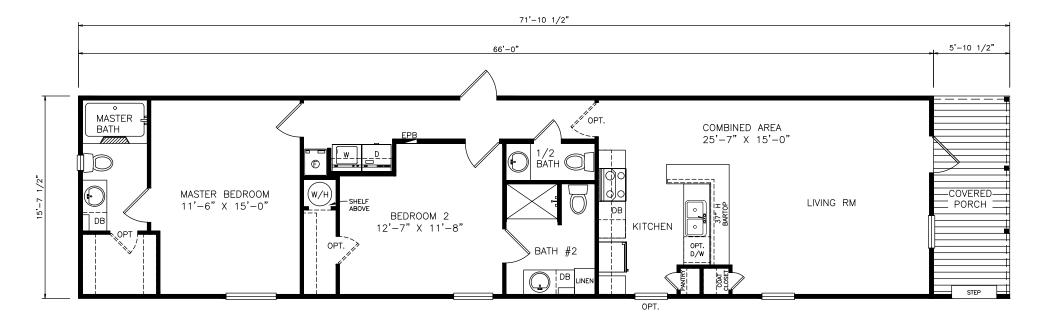

## Collinton

Classic Series 1,130 SQ. FT. (Approximate) 2 Bedroom, 2.5 Bath

Last Updated: 11-4-21

FACTORY SELECT HOMES 535 Highway 35 South Carthage, MS 39051