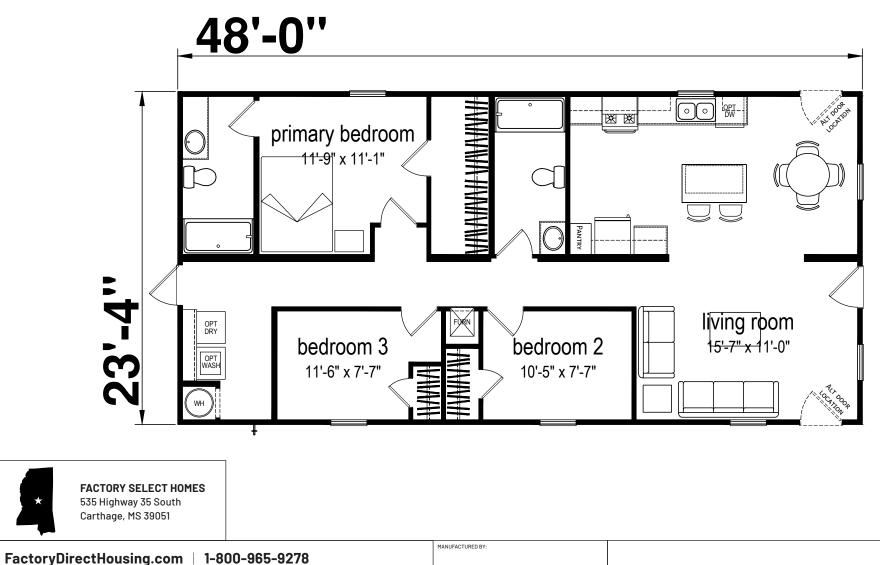

## Campti

Prime Series by Champion Homes | Benton, KY 1,120 SQ. FT. (Approximate) 3 Bedroom, 2 Bath

Last Updated: 8-22-23

IMPORTANT: Alta Cima Corp reserves the right to modify, cancel or substitute products or features of this event at any time without prior notice or obligation. Pictures and other promotional materials are representative and may depict or contain floor plans, square footages, elevations, options, upgrades, extra design features, decorations, floor coverings, specialty light fixtures, custom paint and wall coverings, window treatments, landscaping, soound and alarm systems, furnishings, appliances, and other designer/decorator features and amenities that are not included as part of the home and/or may not be available at all locations. Home, pricing and community information is subject to change, and homes to prior sale, at any time without notice or obligation. ©2020 Alta Cima Corp. All rights reserved.