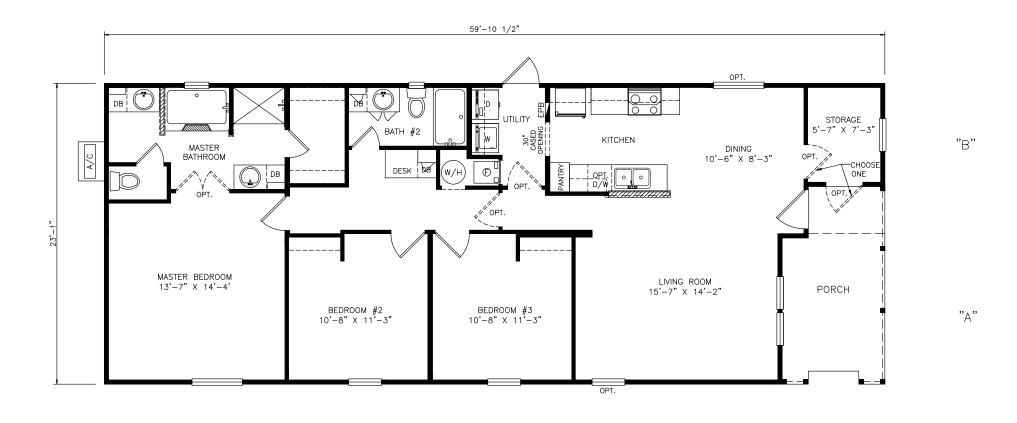

## **Brexton**

Select Series

1,276 SQ. FT. (Approximate) 3 Bedroom, 2 Bath

Last Updated: 11-5-21