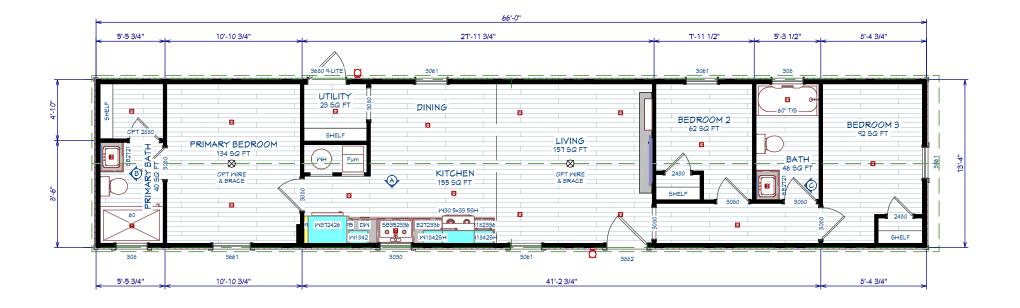

## **Boonton**

Ascend Series by Champion Homes | Dresden, TN 880 SQ. FT. (Approximate) 3 Bedrooms, 2 Baths

Last Updated: 9-15-22

FACTORY SELECT HOMES 535 Highway 35 South Carthage, MS 39051