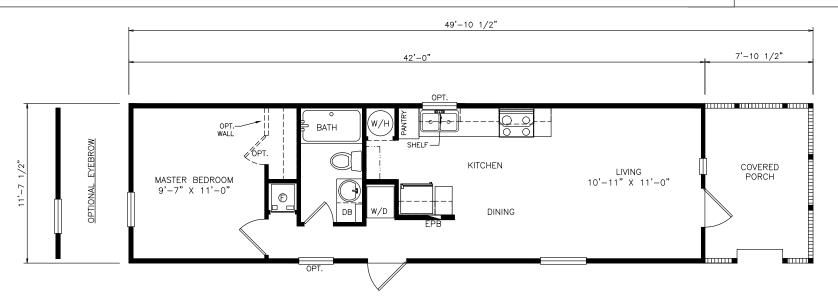

## **Select Series**

595 SQ. FT. (Approximate) 1 Bedroom, 1 Bath

Last Updated: 11-5-21

KITCHEN

MANUFACTURED BY

OPT. DISHWASHER CONFIGURATION

Χ\_

FACTORY SELECT HOMES 535 Highway 35 South Carthage, MS 39051