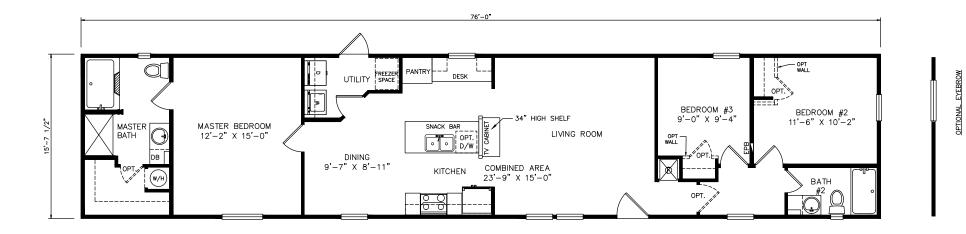

## Classic Series 1,193 SQ. FT. (Approximate) 3 Bedroom, 2 Bath

Last Updated: 11-4-21

**OPTIONAL** 

FACTORY SELECT HOMES 535 Highway 35 South Carthage, MS 39051