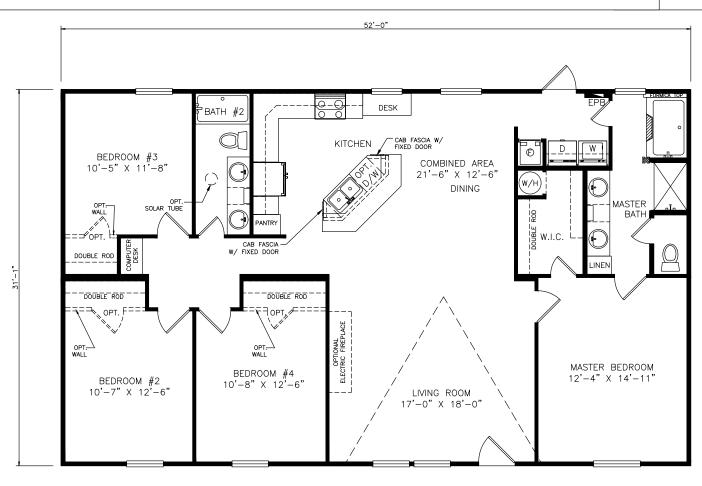

## **Belfaire**

Select Series

1,622 SQ. FT. (Approximate) 4 Bedroom, 2 Bath

Last Updated: 11-5-21