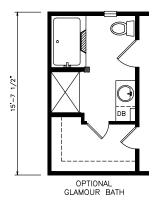

## **Barlet**

Classic Series

1,193 SQ. FT. (Approximate) 3 Bedroom, 2 Bath

Last Updated: 11-4-21