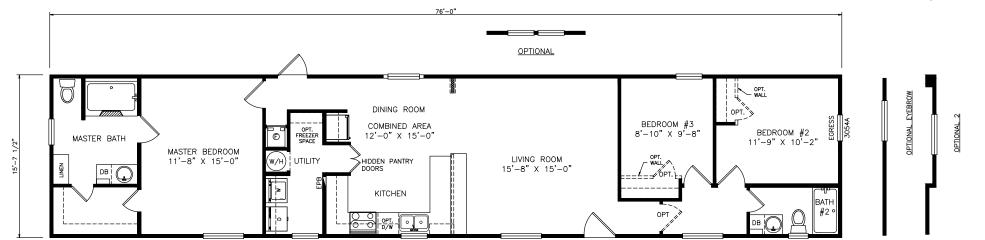

## **Barlet**

Classic Series

1,193 SQ. FT. (Approximate) 3 Bedroom, 2 Bath

Last Updated: 11-4-21