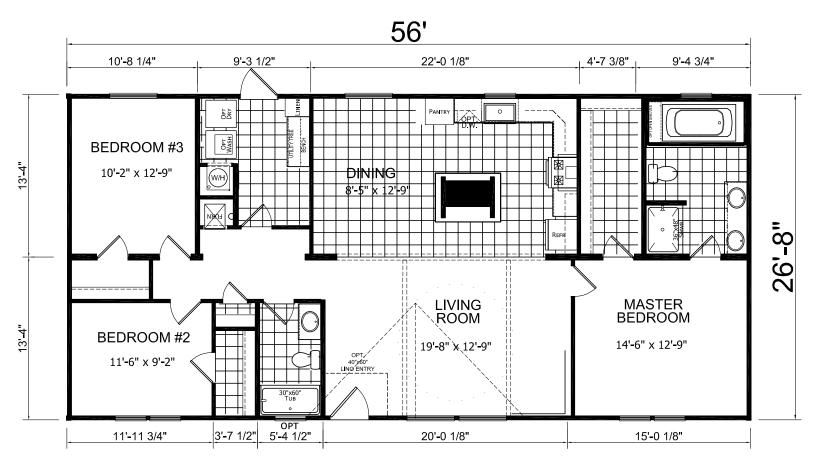

## **Avella**

Commonwealth Series by Champion Homes | Dresden, TN 1,500 SQ. FT. (Approximate) 3 Bedroom, 2 Bath

Last Updated: 6-1-21

**FACTORY SELECT HOMES** 535 Highway 35 South Carthage, MS 39051