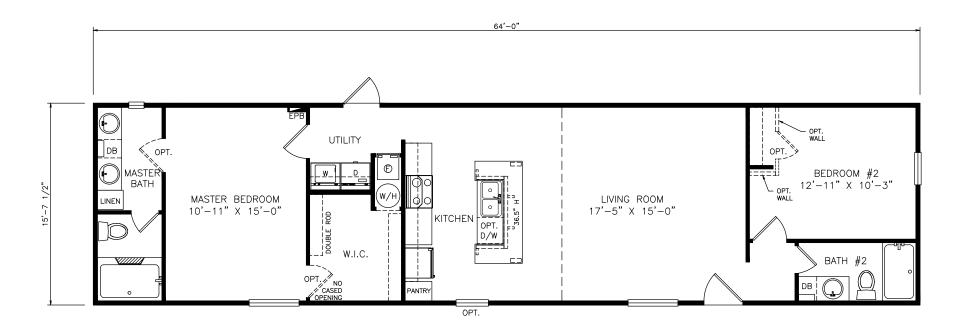

## Classic Series 1,005 SQ. FT. (Approximate) 2 Bedroom, 2 Bath

Last Updated: 11-4-21

FACTORY SELECT HOMES 535 Highway 35 South Carthage, MS 39051