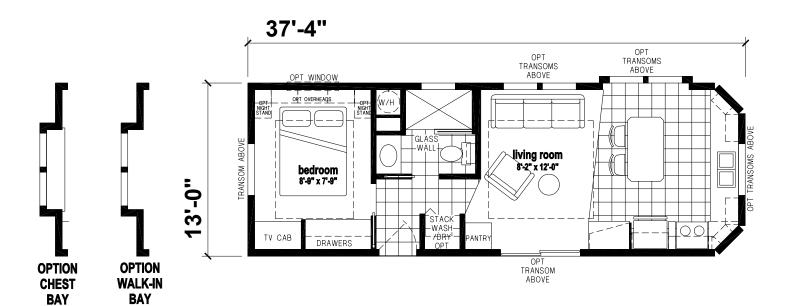

## **Valona**

Palm Bay Series

481 SQ. FT. (Approximate) 1 Bedroom, 1 Bath

Last Updated: 1-19-22

FACTORY SELECT HOMES 19280 Cortez Blvd. Brooksville, FL 34601