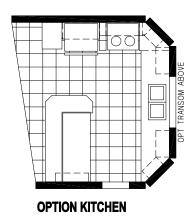

## **Valona**

Palm Bay Series

481 SQ. FT. (Approximate) 1 Bedroom, 1 Bath

Last Updated: 1-19-22

FACTORY SELECT HOMES 19280 Cortez Blvd. Brooksville, FL 34601