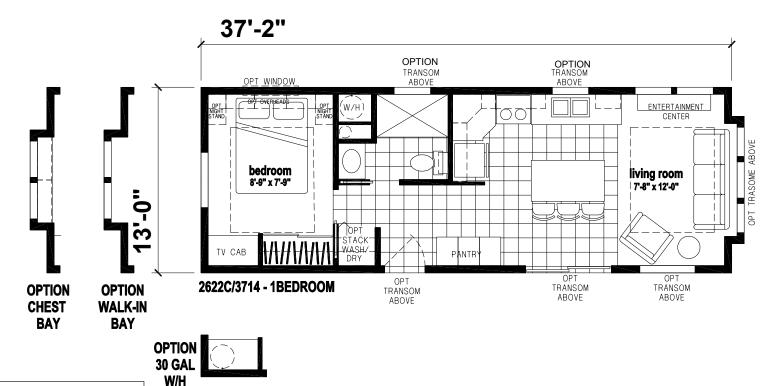

## Vail

Palm Bay Series

481 SQ. FT. (Approximate) 1 Bedroom, 1 Bath

Last Updated: 6-6-22

FACTORY SELECT HOMES 19280 Cortez Blvd. Brooksville, FL 34601

## FactorySelectHomes.com | 1-800-716-6337

IMPORTANT: Alta Cima Corp reserves the right to modify, cancel or substitute products or features of this event at any time without prior notice or obligation. Pictures and other promotional materials are representative and may depict or contain floor plans, square footages, elevations, options, upgrades, extra design features, decorations, floor coverings, specialty light fixtures, custom paint and wall coverings, window treatments, landscaping, sound and alarm systems, furnishings, appliances, and other designer/decorator features and amenities that are not included as part of the home and/or may not be available at all locations. Home, pricing and community information is subject to change, and homes to prior sale, at any time without notice or obligation. ©2020 Alta Cima Corp. All rights reserved.