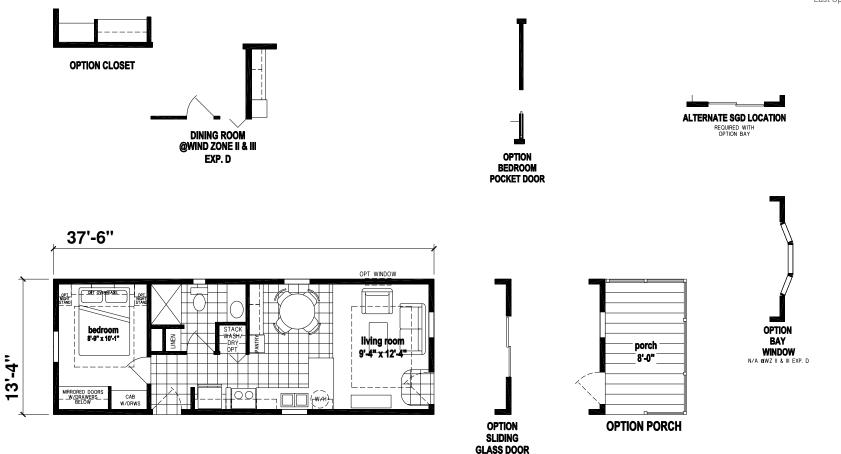

## **Twinbrook**

Palm Bay Series

486 SQ. FT. (Approximate) 1 Bedroom, 1 Bath

Last Updated: 1-19-22