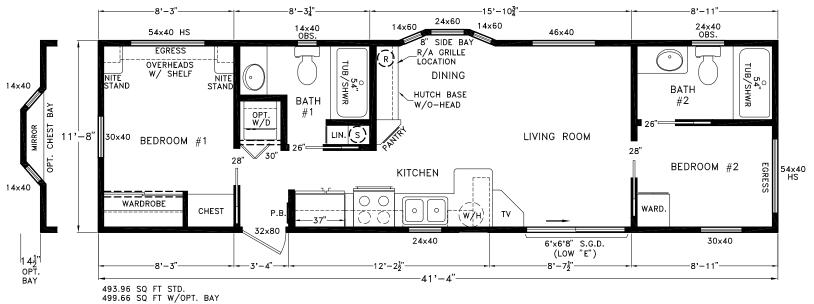

## **Coastal Cottage Series**

499 SQ. FT. (Approximate) 1 Bedroom, 1 Bath

Last Updated: 2-9-21