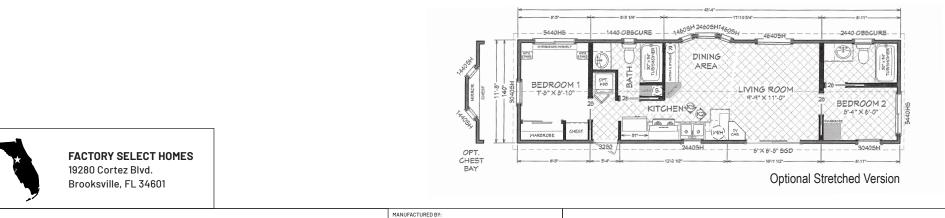

## **Coastal Cottage Series**

499 SQ. FT. (Approximate) 1 Bedroom, 1 Bath

Last Updated: 2-9-21