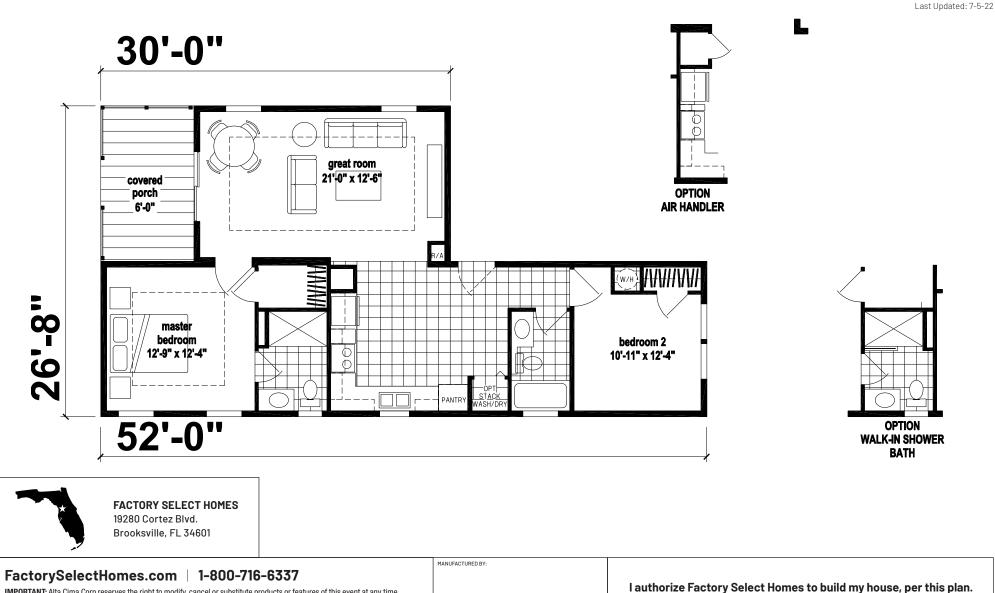

## Tilburg

Silver Springs Limited Series 980 SQ. FT. (Approximate) 2 Bedrooms, 2 Baths

SKYLINE

**IMPORTANT:** Alta Cima Corp reserves the right to modify, cancel or substitute products or features of this event at any time without prior notice or obligation. Pictures and other promotional materials are representative and may depict or contain floor plans, square footages, elevations, options, upgrades, extra design features, decorations, floor coverings, specialty light fixtures, custom paint and wall coverings, window treatments, landscaping, sound and alarm systems, furnishings, appliances, and other designer/decorator features and amenities that are not included as part of the home and/or may not be available at all locations. Home, pricing and community information is subject to change, and homes to prior sale, at any time without notice or obligation. ©2020 Alta Cima Corp. All rights reserved.