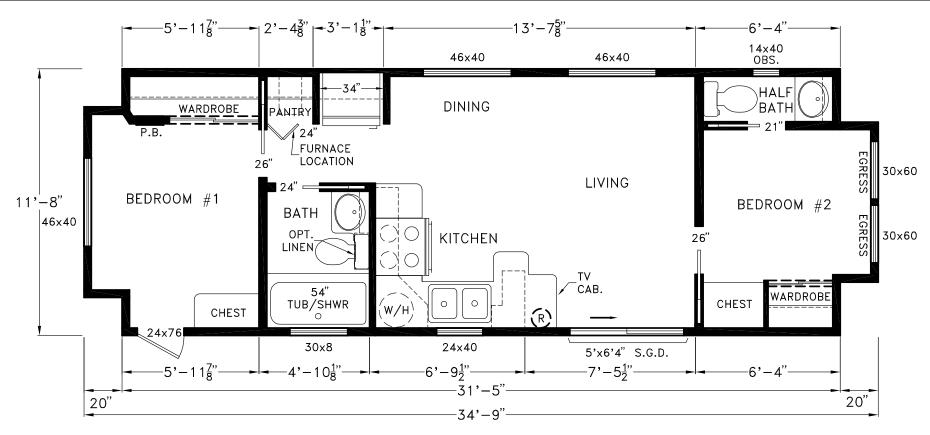

## **Tattnall**

Seashore Cottage Series (ANSI Park Model)

2 Bedroom, 1.5 Bath Approx. 399 Sq. Ft.

Last Updated: 9-24-18

| I authorize Factory Expo Home Centers to build my house, per this plan. |
|-------------------------------------------------------------------------|
| X                                                                       |
| Customer Signature/Date                                                 |