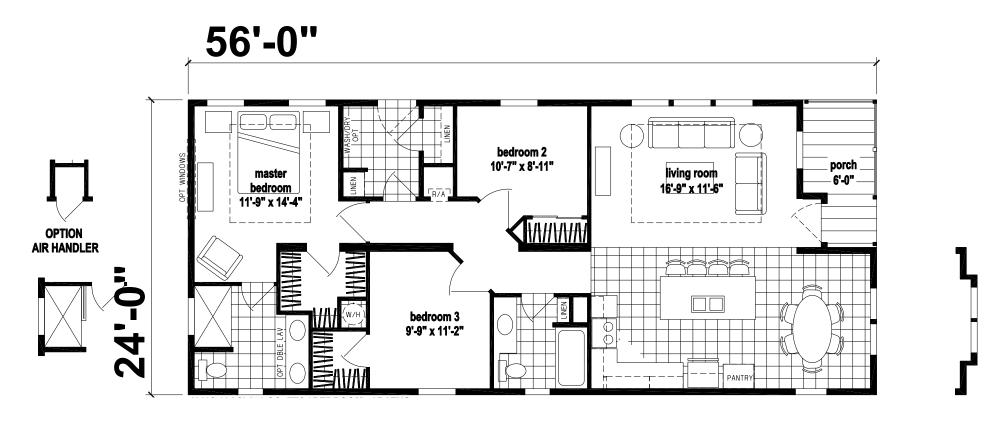

## **Tatemville**

Silver Springs Limited Series

1,279 SQ. FT. (Approximate) 3 Bedrooms, 2 Baths

Last Updated: 1-13-22